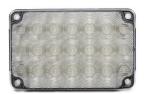

Weldon - Red - LED

Reverse Light
Weldon - Clear - LED

\$80.00 EACH

**Turn Light** Weldon - Amber - LED

\$50.00 EACH

**Complete Body Fluid Cleanup Kit** 

**\$11.**<sup>50</sup> EACH FK-208-057KIT

**Complete First Aid** 