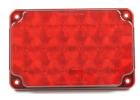

## **Weldon Eight Lamp Flasher**

**Weldon Eight Lamp Flasher** 

**\$57.**00 EACH WTE-7000-0000-01

**\$64.**00 EACH WTE-7000-1000-00

**Thomas Built Buses Century Badge** 

Celebrating 100 Years

**Stop-Tail-Turn Light** 

Weldon - Red - LED

Reverse Light
Weldon - Clear - LED

\$80.00 EACH

**Turn Light** Weldon - Amber - LED

\$50.00 EACH

**Complete Body Fluid Cleanup Kit** 

**\$11.**<sup>50</sup> EACH FK-208-057KIT

**Complete First Aid** 