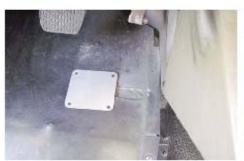

### IMPORTANT: READ ENTIRE PROCEDURE BEFORE BEGINNING.

- 1. Chock the tires and be sure the ignition key is in the "Off" position.
- Place the wear plate TBB 165669 under the accelerator pedal where it contacts the floor.Center the plate, where contacted by the pedal, at 50% throttle. Mark the hole locations on the floor.
- Remove the accelerator pedal. Confirm the plate is centered over the pedal wear print in the floor cover.
- 5. Drill marked locations with a #22 drill (0.157).
- Install plate using four (4) TBB 69003182 #10 X 0.75 flat head screws.

### MATERIALS REQUIRED:

 PART NUMBER
 QTY.
 DESCRIPTION

 TBB 165669
 1
 WEAR PLATE – ACCELERATOR PEDAL

 TBB 69003182
 4
 #10 X 0.75 FLAT HEAD SCREW

Each County will receive these plates with one of your parts shipments in the very near future.