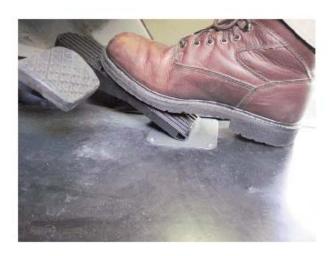

### IMPORTANT: READ ENTIRE PROCEDURE BEFORE BEGINNING.

- 1. Chock the tires and be sure the ignition key is in the "Off" position.
- Place the wear plate TBB 165669 under the accelerator pedal where it contacts the floor.Center the plate, where contacted by the pedal, at 50% throttle. Mark the hole locations on the floor.
- Remove the accelerator pedal. Confirm the plate is centered over the pedal wear print in the floor cover.
- 5. Drill marked locations with a #22 drill (0.157).
- Install plate using four (4) TBB 69003182 #10 X 0.75 flat head screws.

# Service Solution

Page: 2 of 2 INDEX: SS 3

BULLETIN: 2

7. Reinstall accelerator pedal and confirm proper pedal operation.

8. Remove tire chocks.