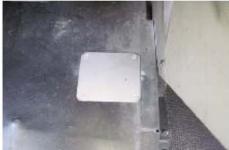

### IMPORTANT: READ ENTIRE PROCEDURE BEFORE BEGINNING.

- 1. Chock the tires and be sure the ignition key is in the "Off" position.
- Place the wear plate TBB 165669 under the accelerator pedal where it contacts the floor.Center the plate, where contacted by the pedal, at 50% throttle. Mark the hole locations on the floor.
- Remove the accelerator pedal. Confirm the plate is centered over the pedal wear print in the floor cover.
- 5. Drill marked locations with a #22 drill (0.157).
- Install plate using four (4) TBB 69003182 #10 X 0.75 flat head screws.

### MATERIALS REQUIRED:

 PART NUMBER
 QTY.
 DESCRIPTION

 TBB 165669
 1
 WEAR PLATE – ACCELERATOR PEDAL

 TBB 69003182
 4
 #10 X 0.75 FLAT HEAD SCREW

Each County will receive these plates with one of your parts shipments in the very near future.